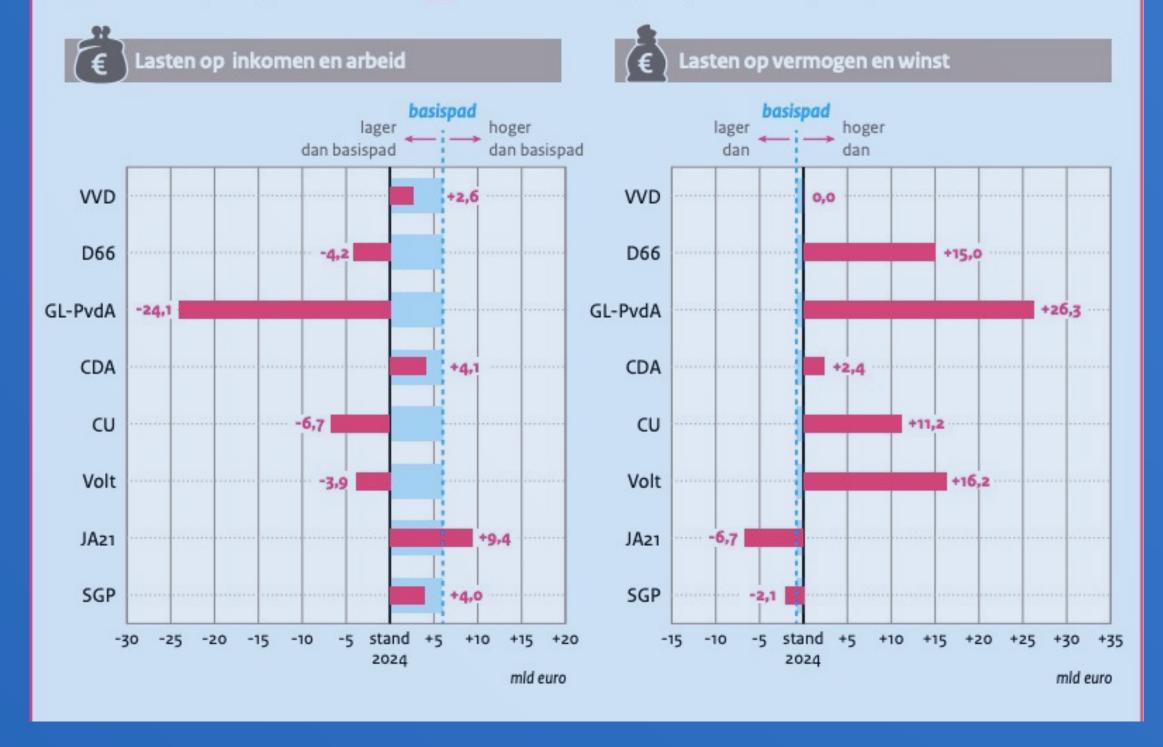

### CENTRAAL PLAN BUREAU (CPB)

## Arguably the most important institution that does election manifesto analyses.

Most political parties decided NOT to let the CPB do calculations on the plans in their programs.

#### Ontwikkeling lasten per categorie 2025-2028

Verandering beleidsmatige lasten 2028 ten opzichte van 2024 naar categorie, in mld euro (prijzen 2024)

verandering basispad

totale verandering (basispad + beleidspakket)

In the 'Charted Choices 2025-2028' document, you can see overviews like this on other important election themes as well.